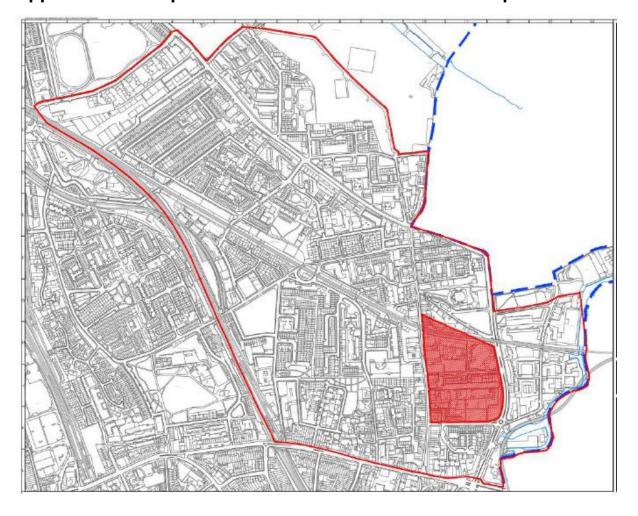

### Appendix B – Proposed Sustainable Streets zone in Deptford

| Deptford – roads in Sustainable Streets area |                        |                    |  |
|----------------------------------------------|------------------------|--------------------|--|
| Abinger Grove                                | Decca Street           | Larch Close        |  |
| Adolphus Street                              | Deptford High Street   | Mary Ann Gardens   |  |
| Albury Street                                | Deptford Church Street | Mornington Road    |  |
| Alverton Street                              | Dorking Close          | Napier Close       |  |
| Amersham Grove                               | Douglas Way            | Octavius Street    |  |
| Amersham Vale                                | Edward Place           | Payne Street       |  |
| Arklow Road                                  | Edward Street          | Prince Street      |  |
| Baildon Street                               | Elgar Close            | Reginald Square    |  |
| Barnes Terrace                               | Etta Street            | Rochdale Way       |  |
| Beech Close                                  | Evelyn Street          | Rolt Street        |  |
| Blackhorse Road                              | Ffinch Street          | Royal Close        |  |
| Bronze Street                                | Glenville Street       | Royal Naval Place  |  |
| Childers Street                              | Gosterwood Street      | Sayes Court Street |  |
| Clyde Street                                 | Grinling Place         | Speedwell Street   |  |
| Coffey Street                                | Grove Street           | Stanley Street     |  |
| Comet Place                                  | Hamilton Street        | Staunton Street    |  |
| Comet Street                                 | Hyde Street            | Trim Street        |  |
| Crossfield Street                            | Idonia Street          | Violet Close       |  |
| Creekside                                    | Kerry Road             | Walnut Close       |  |
| Czar Street                                  | Lamerton Street        | Watsons Street     |  |