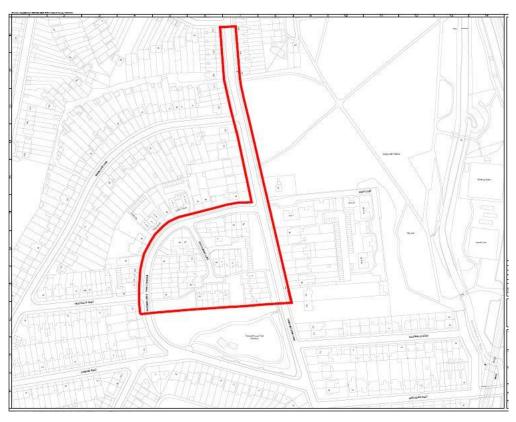

# Appendix D – Proposed Sustainable Streets zone in Ravensbourne Park

| Ravensbourne Park – roads in Sustainable Streets area |  |  |
|-------------------------------------------------------|--|--|
| Chilthorne Close                                      |  |  |
| Ravensbourne Park                                     |  |  |
| Ravensbourne Park Crescent                            |  |  |