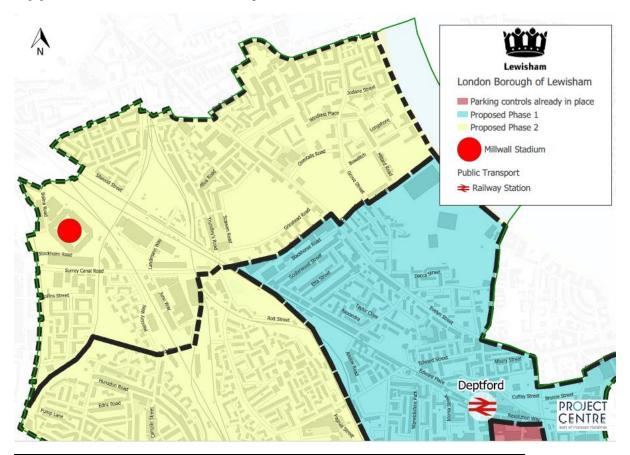

## Appendix E – Phase 2 Evelyn consultation area

| Evelyn - roads in consultation area |                 |                |  |
|-------------------------------------|-----------------|----------------|--|
| Bollina Road                        | Grinstead Road  | Leeway         |  |
| Stockholm Road                      | Canal Approach  | Windlass Place |  |
| Surrey Canal Road                   | Trundley's Road | Bowditch       |  |
| Rollins Road                        | Alloa Road      | Millard Road   |  |
| Mercury Way                         | Evelyn Street   | Longshore      |  |
| Cold Bow Lane                       | Oxestalls Road  | Jodane Street  |  |
| Juno Way                            | Grove Street    |                |  |
| Landmann Way                        | Dragoon Road    |                |  |