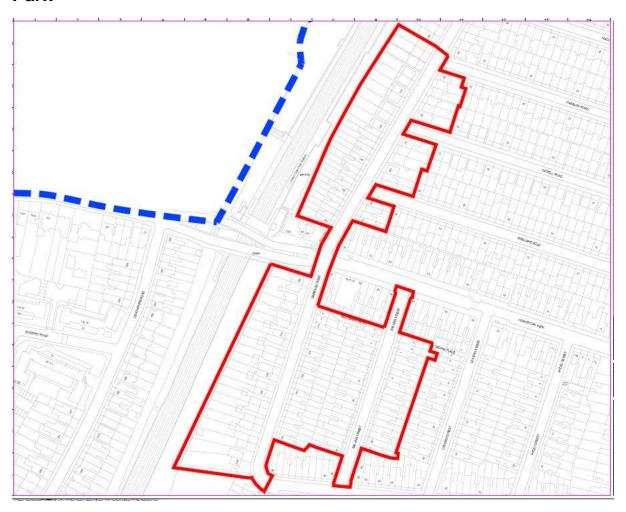

Appendix C – Proposed Sustainable Streets zone in Honor Oak Park

Honor Oak Park - roads in Sustainable Streets area

Grierson Road (up to junction of Parbury Road)

Ballina Street